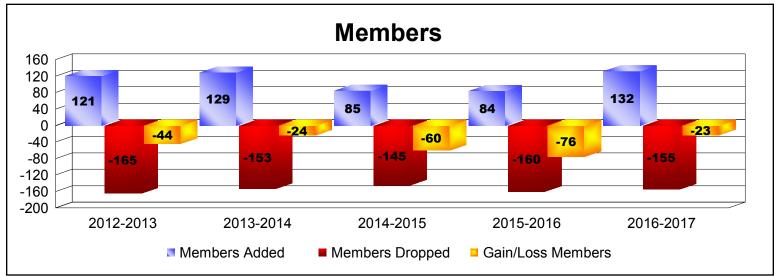

District 13 OH7

As of June 2017 Cumulative

| Year      | New<br>Clubs | Dropped<br>Clubs | Gain/<br>Loss<br>Clubs | New<br>Members | Charter<br>Members | Reinstate<br>Members | Transfer<br>Members | Total<br>Member<br>Added | Total<br>Members<br>Dropped | Gain/<br>Loss<br>Members |
|-----------|--------------|------------------|------------------------|----------------|--------------------|----------------------|---------------------|--------------------------|-----------------------------|--------------------------|
| 2012-2013 | 0            | 0                | 0                      | 116            | 0                  | 3                    | 2                   | 121                      | -165                        | -44                      |
| 2013-2014 | 0            | 0                | 0                      | 102            | 5                  | 9                    | 13                  | 129                      | -153                        | -24                      |
| 2014-2015 | 0            | 0                | 0                      | 70             | 2                  | 8                    | 5                   | 85                       | -145                        | -60                      |
| 2015-2016 | 0            | 0                | 0                      | 70             | 0                  | 0                    | 14                  | 84                       | -160                        | -76                      |
| 2016-2017 | 0            | 0                | 0                      | 122            | 2                  | 2                    | 6                   | 132                      | -155                        | -23                      |
| Average   | 0            | 0                | 0                      | 96             | 2                  | 4                    | 8                   | 110                      | -156                        | -45                      |